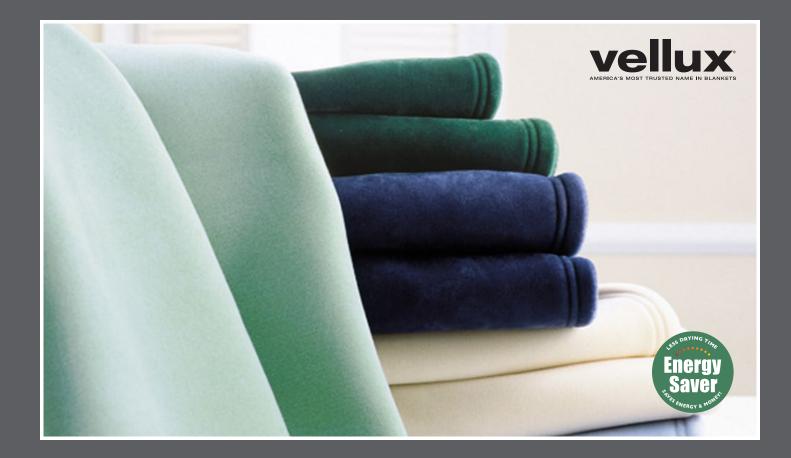

# Vellux<sup>®</sup> Classic Blanket

the industry's most trusted blanket for over 40 years

The velvety soft blanket your guests know by name. For over forty years, Vellux<sup>®</sup> has remained America's most trusted blanket! The Vellux<sup>®</sup> Classic blanket provides warmth without the weight for year round comfort. Constructed from 100% Nylon Flock, this cozy blanket insulates and retains heat, allowing you to lower your thermostat. Vellux<sup>®</sup> Classic blankets retain there softness and appearance after each wash and do not pill, mat, or shed. Reduced drying times save money, energy, and time through the product life cycle.

### Pastel Colors:

lvory

Bluebell

Tan

## Deep Colors:

Navy

Graphite