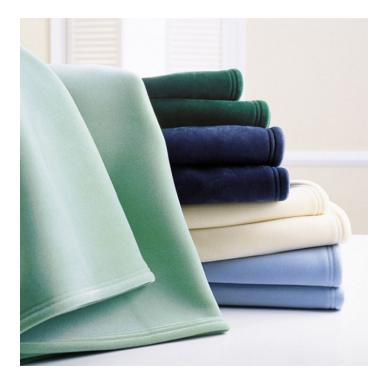

# Vellux<sup>®</sup> Classic Blanket

the industry's most trusted blanket for over 40 years

The velvety soft blanket your guests know by name. For over forty years, Vellux<sup>®</sup> has remained America's most trusted blanket! The Vellux<sup>®</sup> Classic blanket provides warmth without the weight for year round comfort. Constructed from 100% Nylon Flock, this cozy blanket insulates and retains heat, allowing you to lower your thermostat. Vellux<sup>®</sup> Classic blankets retain there softness and appearance after each wash and do not pill, mat, or shed. Reduced drying times save money, energy, and time through the product life cycle.

### Pastel Colors:

lvory

Bluebell

Tan

## Deep Colors:

Navy

Graphite