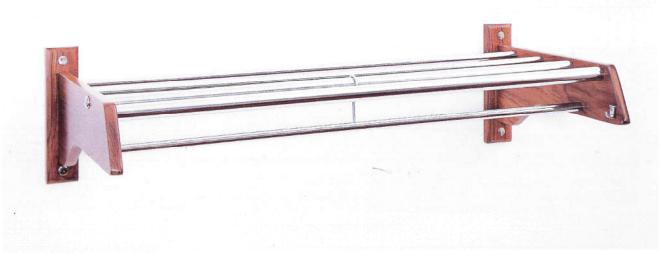

## SHALLOW DEPTH CLOSET UNITS FOR KEYWAY® HANGERS

No. 601 series - 36" length

These units are designed for shallow depth closets of under 28 inches. The hanger bar is positioned 11.25" from the closet's back wall. They allow ample hanger and garment clearance in the smallest of closets, while providing a large shelf area. Can be installed in less than 15 minutes. Significantly less expensive than furnishing closet areas with built-in shelving and closet rods. Keyway's unique hanger bar suspension system assures adequate strength and provides up to 4 feet of unobstructed hanger movement.

All of the 601 units have two accessory hooks on the shelf and hanger bar supports. Units of over 48 inches have four accessory

hooks. The accessory hooks can be used by the housekeeping department to present closet amenity items such as shoehorns and lint brushes. The accessory hooks also provide the guest with a convenient fixture to hang garment bags, belts, handbags and other items.