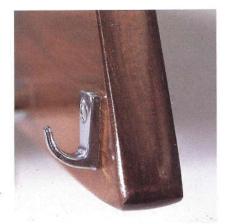

All of the 601 units have two accessory hooks on the shelf and hanger bar supports. Units of over 48 inches have four accessory

hooks. The accessory hooks can be used by the housekeeping department to present closet amenity items such as shoehorns and lint brushes. The accessory hooks also provide the guest with a convenient fixture to hang garment bags, belts, handbags and other items.