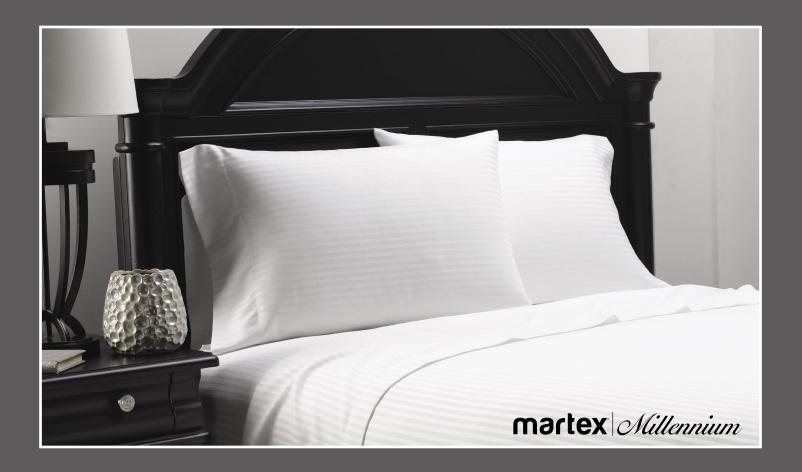

# Martex® Millennium Bedding Collection

premium quality and durability

Experience the premium feel of our Martex® Millennium Bedding Collection, expertly woven to produce a lustrous sateen finish from an intimate blend of soft cotton and durable spun polyester. Combining the feel of luxury with durability at a modest price point, The Martex® Millennium Bedding collection makes it easy to elevate any guest room with affordable, stylish, everyday comfort. Martex® Millennium products are made in an Oeko-Tex® Standard 100 facility, an independent certification system that ensures textiles meet high safety and environmental standards, and is compliant with the General Services Administration (GSA) for sale to the U.S. Government.

## Martex® Millennium Bedding Collection

**SOLID FABRIC: PERCALE WEAVE** 

STRIPE FABRIC: TWILL WEAVE

#### Martex® Millennium Shams

- 60% Cotton/40% Polyester
- 250 Thread Count Fabric
- Coordinating tailored shams with 2" flange.
- European side closure with 4" overlap for easy pillow loading.
- Stripe is 13/32" (1cm) twill weave.
- Available in Fresh White Solid and Stripe.