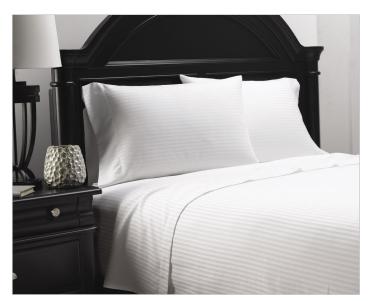

# Martex® Millennium Bedding Collection

premium quality and durability

Experience the premium feel of our Martex® Millennium Bedding Collection, expertly woven to produce a lustrous sateen finish from an intimate blend of soft cotton and durable spun polyester. Combining the feel of luxury with durability at a modest price point, The Martex® Millennium Bedding collection makes it easy to elevate any guest room with affordable, stylish, everyday comfort. Martex® Millennium products are made in an Oeko-Tex® Standard 100 facility, an independent certification system that ensures textiles meet high safety and environmental standards, and is compliant with the General Services Administration (GSA) for sale to the U.S. Government.

## Martex® Millennium Bedding Collection

**SOLID FABRIC: PERCALE WEAVE** 

STRIPE FABRIC: TWILL WEAVE

#### Martex® Millennium Shams

- 60% Cotton/40% Polyester
- 250 Thread Count Fabric
- Coordinating tailored shams with 2" flange.
- European side closure with 4" overlap for easy pillow loading.
- Stripe is 13/32" (1cm) twill weave.
- Available in Fresh White Solid and Stripe.