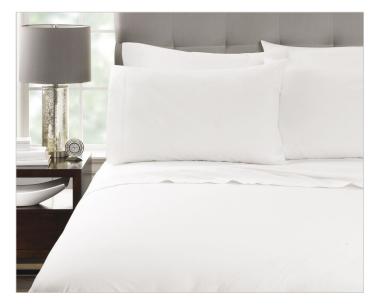

# Martex® Millennium Bedding Collection

premium quality and durability

Experience the premium feel of our Martex® Millennium Bedding Collection, expertly woven to produce a lustrous sateen finish from an intimate blend of soft cotton and durable spun polyester. Combining the feel of luxury with durability at a modest price point, The Martex® Millennium Bedding collection makes it easy to elevate any guest room with affordable, stylish, everyday comfort. Martex® Millennium products are made in an Oeko-Tex® Standard 100 facility, an independent certification system that ensures textiles meet high safety and environmental standards, and is compliant with the General Services Administration (GSA) for sale to the U.S. Government.

## Martex® Millennium Bedding Collection

**SOLID FABRIC: PERCALE WEAVE** 

STRIPE FABRIC: TWILL WEAVE

#### Martex® Millennium Duvet Covers

- 60% Cotton/40% Polyester
- 250 Thread Count Fabric
- Closing end partly stitched closed with hand guides for easy bedmaking.
- Self-corded on 3 sides.
- Tailored styling for clean and modern appearance.
- Stripe is 13/32" (1cm) twill weave.
- Available in Fresh White Solid and Stripe.