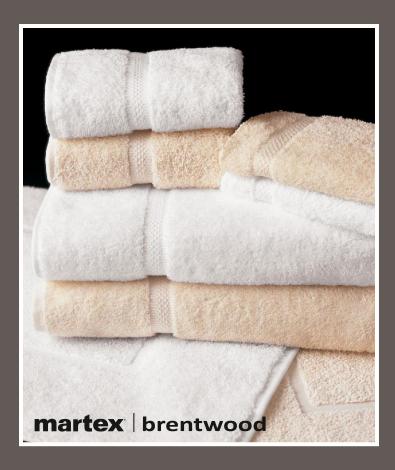

## Martex<sup>®</sup> Brentwood

Combines luxury and affordability into a 100% cotton dobby ensemble. Superior absorbency and enhanced durability are inherent in Martex® Brentwood's single ply, cotton loops. Offered in White and Ecru with Staybright®, our exclusive bleach-friendly and fade-resistant technology.

## Martex® Brentwood Towel Collection

- 100% Cotton dobby ensemble
- · Superior absorbency & soft hand
- Distinctive dobby border design
- · Lock stitched, bar tacked hems for durability & longevity
- Available in White and Ecru with Staybright® bleach-friendly and fade-resistant technology
- Fresh&READY™
- · Available in standard and large case packs (where applicable)