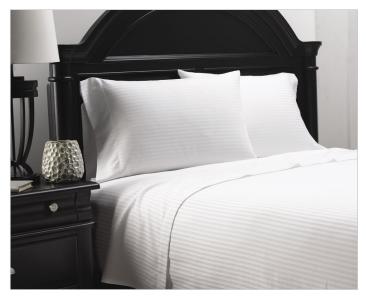

## Martex® Millennium Shams

- 60% Cotton/40% Polyester
- 250 Thread Count Fabric
- Coordinating tailored shams with 2" flange.
- European side closure with 4" overlap for easy pillow loading.
- Stripe is 13/32" (1cm) twill weave.
- Available in Fresh White Solid and Stripe.