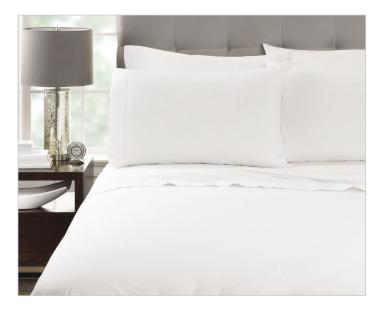

## Martex® Millennium Duvet Covers

- 60% Cotton/40% Polyester
- 250 Thread Count Fabric
- Closing end partly stitched closed with hand guides for easy bedmaking.
- Self-corded on 3 sides.
- Tailored styling for clean and modern appearance.
- Stripe is 13/32" (1cm) twill weave.
- Available in Fresh White Solid and Stripe.