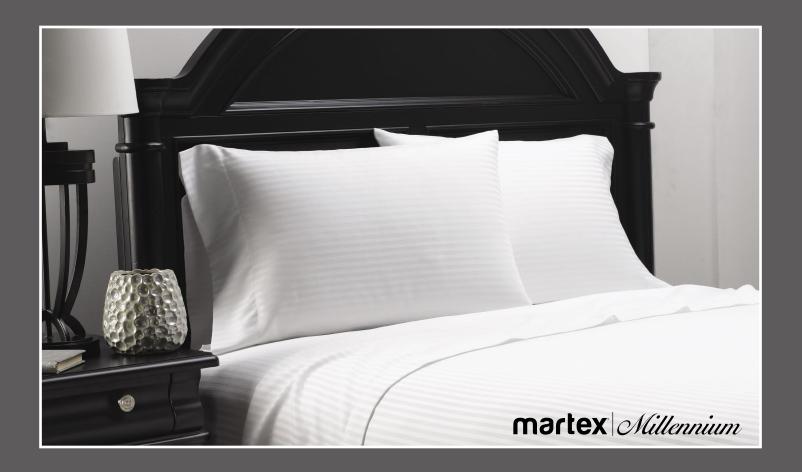

## Martex® Millennium Bedding Collection

premium quality and durability

Experience the premium feel of our Martex® Millennium Bedding Collection, expertly woven to produce a lustrous sateen finish from an intimate blend of soft cotton and durable spun polyester. Combining the feel of luxury with durability at a modest price point, The Martex® Millennium Bedding collection makes it easy to elevate any guest room with affordable, stylish, everyday comfort. Martex® Millennium products are made in an Oeko-Tex® Standard 100 facility, an independent certification system that ensures textiles meet high safety and environmental standards, and is compliant with the General Services Administration (GSA) for sale to the U.S. Government.

## Martex® Millennium Bedding Collection

**SOLID FABRIC: PERCALE WEAVE** 

STRIPE FABRIC: TWILL WEAVE

## Martex® Millennium Shams

- 60% Cotton/40% Polyester
- 250 Thread Count Fabric
- Coordinating tailored shams with 2" flange.
- European side closure with 4" overlap for easy pillow loading.
- Stripe is 13/32" (1cm) twill weave.
- Available in Fresh White Solid and Stripe.