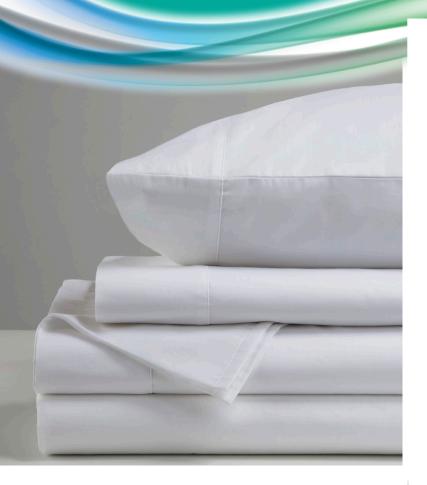

Martex<sup>®</sup> Health Microfiber Sheets and Utility items are sized to complement the hospitality industry and add an option for those interested in SILVERbac<sup>™</sup> at entry-level pricing.

FRESHER LONGER

## Martex<sup>®</sup> Health Microfiber Collection

100% polyester microfiber, percale weave, 90 gsm
True Fit<sup>™</sup> silver hem threads (excluding pillowcases)

| Product      | Finished Dimensions | Case Pack |
|--------------|---------------------|-----------|
| Pillowcase   | 20" x 30"           | 6 dz      |
| Pillowcase   | 20" x 40"           | 6 dz      |
| Flat Sheet   | 66" x 103"          | 2 dz      |
| Flat Sheet   | 66" x 110"          | 2 dz      |
| Flat Sheet   | 81" x 108"          | 2 dz      |
| Flat Sheet   | 90" x 108"          | 2 dz      |
| Flat Sheet   | 108" x 108"         | 2 dz      |
| Fitted Sheet | 39" x 80" x 12"     | 2 dz      |
| Fitted Sheet | 54" x 80" x 12"     | 2 dz      |
| Fitted Sheet | 60" x 80" x 12"     | 2 dz      |
| Fitted Sheet | 78" x 80" x 12"     | 2 dz      |
| Fitted Sheet | 72" x 84" x 12"     | 2 dz      |