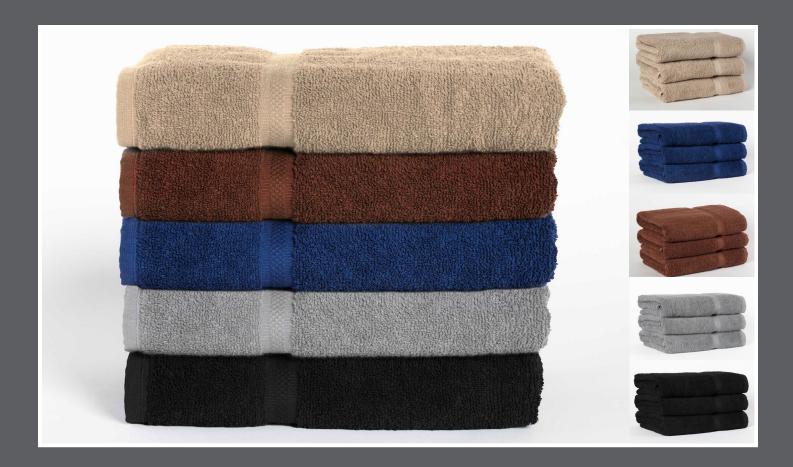

## **Available Colors In:**

Chocolate

Khaki

Navy

Gray

Black

#### **Towels**

- 100% Cotton
- Ring Spun
- Dobby Border
- Lock-Stitched End Hems
- Staybright® bleach friendly and fade resistant technology

| Product | Size (in.) | Weight (Lbs/dz) | Case Pack (dz) |
|---------|------------|-----------------|----------------|
| Bath    | 27 x 52"   | 14              | 1              |
| Hand    | 16 x 28"   | 3.5             | 2              |
| Wash    | 13 x 13"   | 1.5             | 4              |