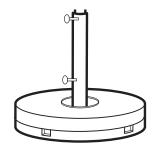

# 70 lb. Umbrella Base 16" Stem - includes ring

Base diameter: 20"
Total height: 17.5"
Base height: 4"
Stem height: 13.5"
Stem hole diameter: 2"
Unit weight: 72.37 lbs

## 70 lb. Umbrella Base