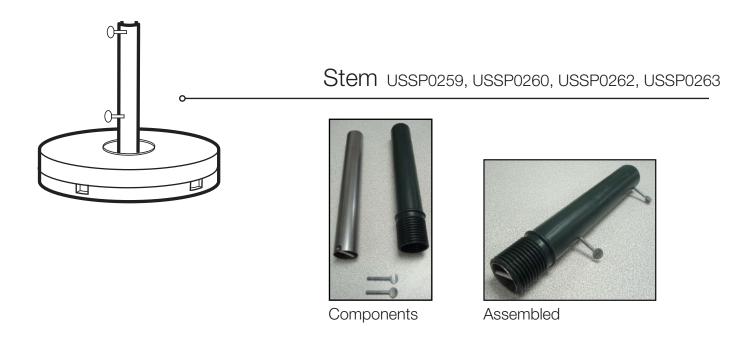

### Spare Parts

| Reference | Description                   |
|-----------|-------------------------------|
| USSP0259  | STEM 70LB 16" UMB BASE WHITE  |
| USSP0260  | STEM 70LB 16" UMB BASE SAND   |
| USSP0262  | STEM 70LB 16" UMB BASE BLACK  |
| USSP0263  | THUMB SCREW 70LB 16" UMB BASE |