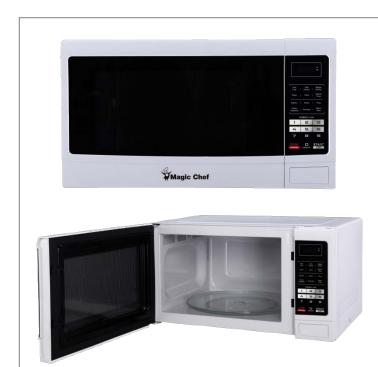

## 1.6 cu. ft. Countertop Microwave Oven • MC16W

## **Features**

- Sleek control panel with digital display
- Auto cook menus for quick, one-touch cooking convenience
- Convenient auto defrost modes by weight and time
- Customize cooking to perfection with the choice of 10 power levels
- Push button easily opens door
- Multitask with ease using the kitchen timer
- Activate the built-in child safety lock for added piece of mind

## Warranty Information

- 1 Year Parts & Labor
- 8 Years Magnetron

| Product Specifications |                                         |
|------------------------|-----------------------------------------|
| Wattage                | 1100 Watts                              |
| Capacity               | 1.6 cu. ft.                             |
| Unit Dimensions        | 21.8 in (W) x 12.8 in (H) x 17.9 in (D) |
| Unit Weight            | 36.6lbs.                                |
| Model Number           | MCM1611W                                |
| UPC Code               | 665679005925                            |
| Also Available in      | Black & Stainless Steel                 |