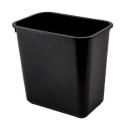

## ESSENTIAL

WASTEBASKETS

R4000

9.75" x 6.75" x 10.25" 12/pk 8 Qt. rectangular with rolled rim - Available in Essential Colors, including Blue and Green

CJR4001 Imprinted 🎤

R4020

12" x 8" x 11.25" 12/pk 13 Qt. rectangular with rolled rim - Available in Essential Colors, including Blue and Green