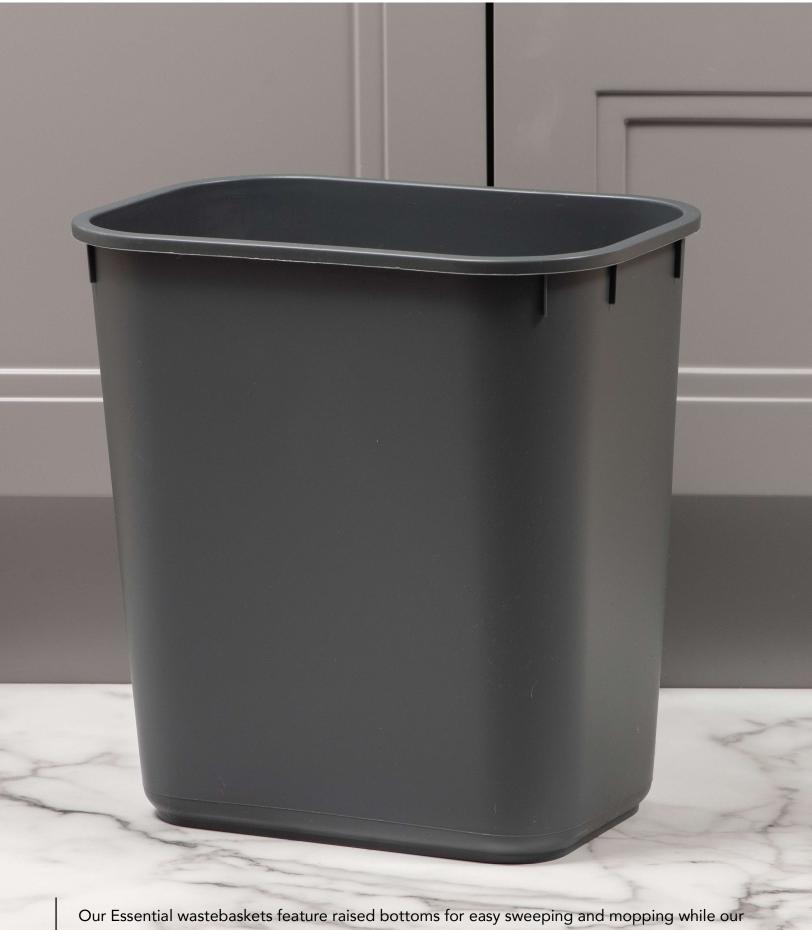

Our Essential wastebaskets feature raised bottoms for easy sweeping and mopping while our rectangular wastebaskets flaunt rolled rims to add strength and structure, including a built-in anti-locking system facilitating their stacking when not in use.

## ESSENTIAL

WASTEBASKETS

R4000

9.75" x 6.75" x 10.25" 12/pk 8 Qt. rectangular with rolled rim - Available in Essential Colors, including Blue and Green

CJR4001 Imprinted 🎤

R4020

12" x 8" x 11.25" 12/pk 13 Qt. rectangular with rolled rim - Available in Essential Colors, including Blue and Green