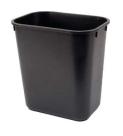

## ESSENTIAL

WASTEBASKETS

R4000

9.75" x 6.75" x 10.25" 12/pk 8 Qt. rectangular with rolled rim - Available in Essential Colors, including Blue and Green

CJR4001 Imprinted 🎤

R4020

12" x 8" x 11.25" 12/pk 13 Qt. rectangular with rolled rim - Available in Essential Colors, including Blue and Green