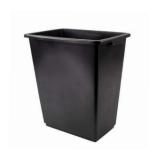

## **AR2818X**

17" x 10.5" x 15" 12/pk 28 Qt. rectangular with rolled rim - Available in Black, White, Blue or Green

R4031 Imprinted 🖋

\*R4031 Available upon Request