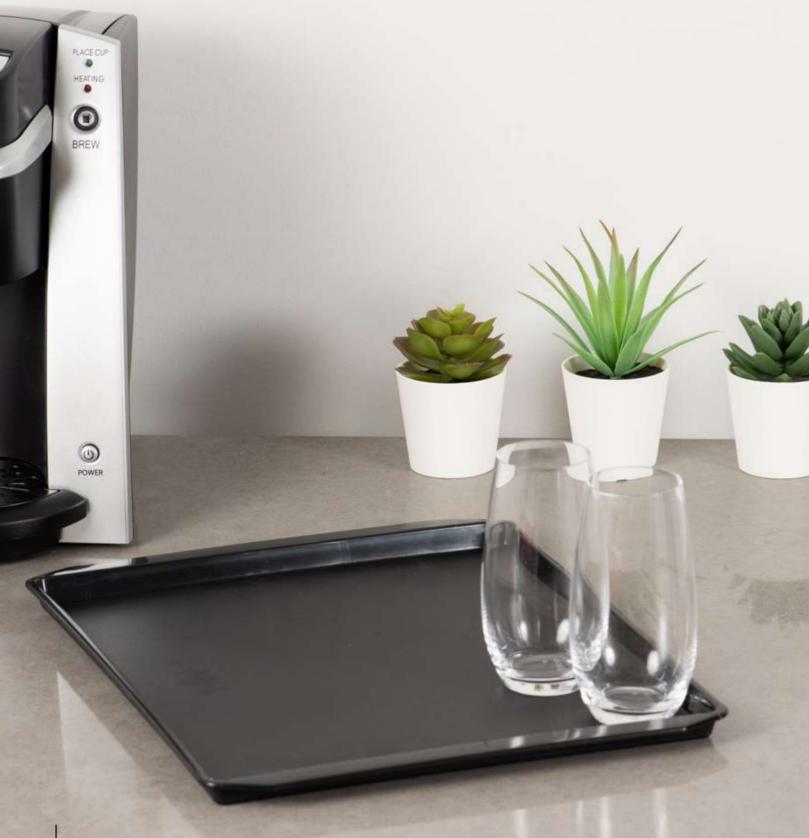

These classic trays are not only practical, but they'll also enhance your room decor when displayed with any of our ice buckets. These trays are made with High Impact Polypropylene to ensure durability and resist warping and cracking, while maintaining easy clean-up.

## R3030

.75" x 10.5" x 13.5" 36/pk Rectangular tray with square edges, handles, and lightly textured surface

R3031 Imprinted 🖋

\*R3031 Available upon Request