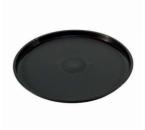

### **CJR3020X**

.75" x 12" D 36/pk Round tray with spill proof rim and lightly textured surface

CJR3021 Imprinted