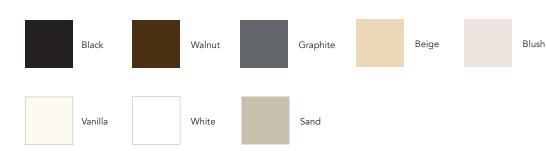

ckets. These trays are made with High Impact Polypropylene to ensure durability and resist warping and cracking, while maintaining easy clean-up.

# **ESSENTIAL**

TRAYS



#### **CJR3000X**

1" x 10.5" x 13.75" 36/pk Rectangular tray with round edges and lightly textured surface

CJR3001 Imprinted



# R 3 0 1 0

\*R3010 Available upon Request

.5" x 10.5" x 12.75" 36/pk Rectangular tray with square edges and lightly textured surface

R3011 Imprinted 🖋

\*R3011 Available upon Request



### **CJR3020X**

.75" x 12" D 36/pk Round tray with spill proof rim and lightly textured surface

CJR3021 Imprinted



## R3030

.75" x 10.5" x 13.5" 36/pk Rectangular tray with square edges, handles, and lightly textured surface

R3031 Imprinted 🖋

\*R3031 Available upon Request

#### **Color Options**