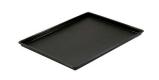

# R 3 0 1 0

\*R3010 Available upon Request

.5" x 10.5" x 12.75" 36/pk Rectangular tray with square edges and lightly textured surface

R3011 Imprinted 🖋

\*R3011 Available upon Request