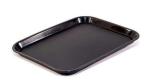

#### **CJR3000X**

1" x 10.5" x 13.75" 36/pk Rectangular tray with round edges and lightly textured surface

CJR3001 Imprinted