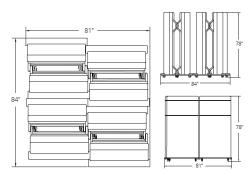

Store Multiple Mobile Sleepers into a small footprint to save space when they are not in use. In the upright position simply roll them into the nested position for simple entry and egress.