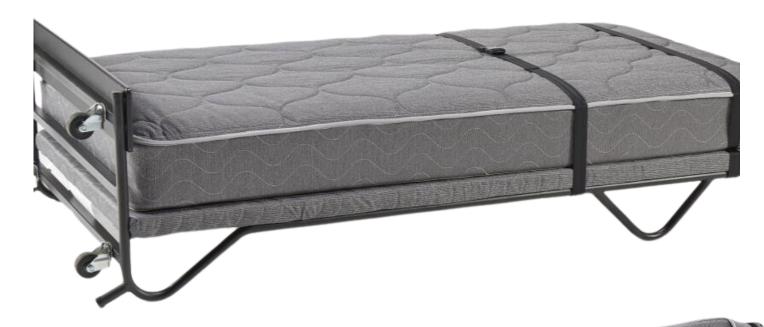

## THE HOLLYWOOD EZ SLEEPER®

## **FEATURES & BENEFITS**

- TWIN SIZE (VERTICOIL OPEN OFFSET) INNERSPRING MATTRESS (8") & FOUNDATION FOR ADDED COMFORT
- LIGHTWEIGHT DESIGN TO SAVE HOUSEKEEPING TIME & EFFORT
- EASY TO MOVE THROUGH HALLWAYS WITH FOUR (2.5")
- HEAVY DUTY SWIVEL CASTERS
- ADJUSTABLE VELCRO STRAPS SECURELY HOLDS MATTRESS & PILLOW IN PLACE
- OVERALL BED MEASURES -39" W; 78.5" L; MATTRESS -74" L
- SHIP WT. 120 LBS
- MATTRESS MEETS THE CFR 1632, CFR 1633, AND CA TB129 STRINGENT FIRE RETARDANT REQUIREMENTS