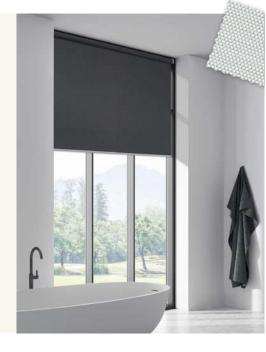

# Spectrum - Blackout Shades

Spectrum Blackout combines the functionality and durability of a typical solar screen with the privacy of a 100% blackout fabric.

The unique formulation of the yarn eliminates the need for a blackout coating thereby keeping the blackout fabric the same on both sides and making it highly suitable for open roll systems. Featuring Sanitized®, Spectrum Blackout inhibits the development of bacterial odors as well as the growth of mold and mildew on your fabric.

Easy to install and clean, Spectrum Blackout provides a practical solution for any hospitality, residential or commercial interior space.