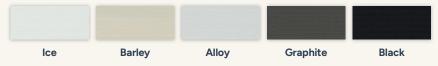

onfirmation and next steps email directly from Culp Hospitality/Read Window Products.



## **ROLLER SHADE FABRIC OPTIONS & SPECIFICATIONS**

# Spectrum - Blackout Shades

Spectrum Blackout combines the functionality and durability of a typical solar screen with the privacy of a 100% blackout fabric.

The unique formulation of the yarn eliminates the need for a blackout coating thereby keeping the blackout fabric the same on both sides and making it highly suitable for open roll systems. Featuring Sanitized®, Spectrum Blackout inhibits the development of bacterial odors as well as the growth of mold and mildew on your fabric.

Easy to install and clean, Spectrum Blackout provides a practical solution for any hospitality, residential or commercial interior space.

### **AVAILABLE COLORS**





## **SPECIFICATIONS AT A GLANCE**

**Composition:** 25% Polyester, 75% PVC **Weight:** 16.96 oz/yd² (575g/m²)

**Thickness:** 0.027in (.69mm) **Light Fasting:** Grade 4 (AATCC 16)

Width: 118" (3m)

Fire Classification: NFPA 701

#### **CLEANING**

Lightly vacuum or wipe with dry cloth to remove dust. Spot clean with clean white pencil eraser or gently wipe with warm soapy water and damp sponge. If wet, leave shade down to dry completely. Avoid solvents or test them in inconspicuous area first.

#### **CERTIFICATIONS**























## **5% OPENNESS**

## Spectrum – Light Filtering Shades

Spectrum Light Filtering roller shade fabric is a lightweight 2x1 basketweave textile that has been manufactured with the health and safety of customers in mind making it suitable for all ho