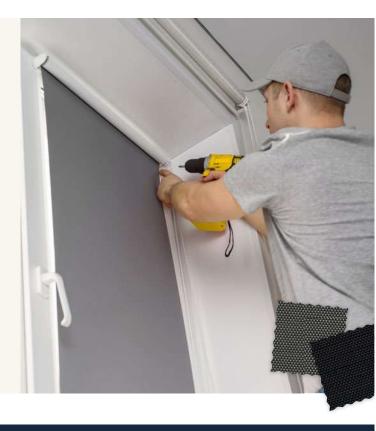

## Do-It-Yourself Installation

This step-by-step guide will walk you through the process of installing our Express Roller Shades in your property. The guide covers preparing the installation area, tips on where to begin and detailed instructions on how to securely mount the shades and tensioning device.

**DIY INSTALLATION GUIDE** 