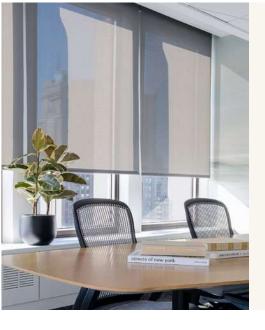

# Introducing Our Express Roller Shades Program

High quality, single or dual-style manual roller shades in 10 days\*. That's our promise. We've carefully curated an Express Roller Shades program specifically designed to meet the needs of hotels and businesses looking for quick-turn, beautiful, yet economical manual roller shade options they can install themselves.

# Spectrum - Blackout Shades

Spectrum Blackout combines the functionality and durability of a typical solar screen with the privacy of a 100% blackout fabric.

The unique formulation of the yarn eliminates the need for a blackout coating thereby keeping the blackout fabric the same on both sides and making it highly suitable for open roll systems. Featuring Sanitized®, Spectrum Blackout inhibits the development of bacterial odors as well as the growth of mold and mildew on your fabric.

Easy to install and clean, Spectrum Blackout provides a practical solution for any hospitality, residential or commercial interior space.