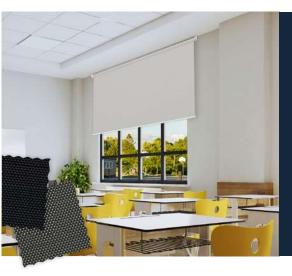

# Spectrum - Blackout Shades

Spectrum Blackout combines the functionality and durability of a typical solar screen with the privacy of a 100% blackout fabric.

The unique formulation of the yarn eliminates the need for a blackout coating thereby keeping the blackout fabric the same on both sides and making it highly suitable for open roll systems. Featuring Sanitized®, Spectrum Blackout inhibits the development of bacterial odors as well as the growth of mold and mildew on your fabric.

Easy to install and clean, Spectrum Blackout provides a practical solution for any hospitality, residential or commercial interior space.

## Spectrum – Light Filtering Shades

Spectrum Light Filtering roller shade fabric is a lightweight 2x1 basketweave textile that has been manufactured with the health and safety of customers in mind making it suitable for all hospitality, residential and commercial applications.