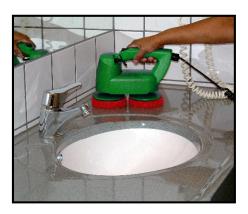

Item Number BGCC500
Dual Power Head, Battery Pack, Battery
Charger, 2 Pad Holders & Handle for
Hand Unit. UPC # 811827021426

• Walls, ceilings, columns

Bathrooms, toilets

Wood- and stone floor polishing

• Trains, buses, etc.