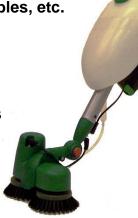

## Two machines in one – with optional handle conversion!

Item Number BGCC1000
Dual Power Head, Water Tank, Battery
Pack, Battery Charger, Wall Clip, 2 Pad
Holders, Handle for Hand Unit & Adjustable
Wand, UPC # 811827021402