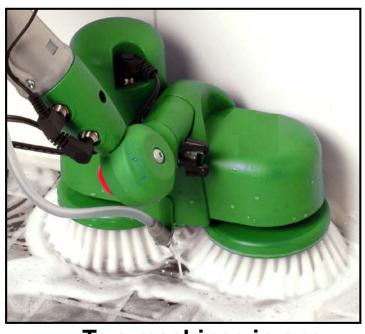

## **Battery Scrubber & Polisher**

The lightweight for heavy jobs. A unique versatile scrubbing machine developed for professionals.

Battery Scrubber & Polisher is based on a modular construction with an optional telescopic shaft, adjustable scrubber head and a solution tank designed with a electric pump that attaches to the handle.

Commercial kitchens

Hard to reach areas

• Furniture, tables, etc.

Scrubbing area: 8.25"
Min clearance: 4"

Weight scrubbing head: 2 lbs Weight incl. wand: approx. 3.75 lbs

Adjustable length: 36" - 50"

Voltage: 12 Volt DC

Gearbox with ball bearings

Speed: 400 rpm