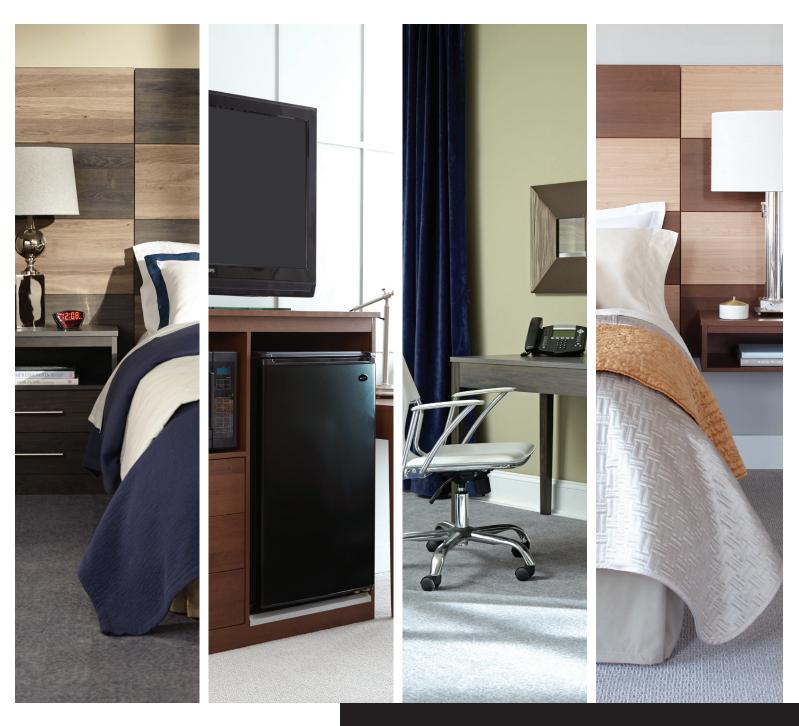

### LAMINATE COLLECTION

#### CONSTRUCTION SPECIFICATIONS

- Replaceable case. desk and table tops
- High pressure laminate tops. front-kick plates and refrigerator compartment floors
- Desks and activity tables aprons made of high pressure laminate with sealed protective trim
- Smooth operating metal ball bearing drawer glides
- Solid wood drawer sides and reinforced drawer bottoms
- Melamine laminate shelves on night stands and chests
- Front protective metal trim on refrigerator compartment base
- PVC sealed case bottom edges
- Printed vertical surfaces on case sides and headboards
- · Solid wood double-bolted legs on desks and tables