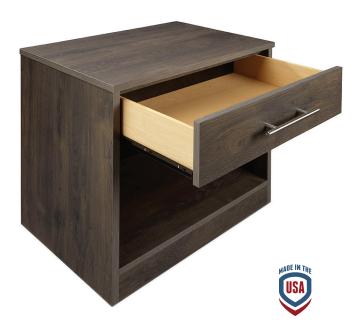

#### CONSTRUCTION SPECIFICATIONS

- Replaceable case. desk and table tops
- High pressure laminate tops. front-kick plates and refrigerator compartment floors
- Desks and activity tables aprons made of high pressure laminate with sealed protective trim
- Smooth operating metal ball bearing drawer glides
- Solid wood drawer sides and reinforced drawer bottoms
- Melamine laminate shelves on night stands and chests
- Front protective metal trim on refrigerator compartment base
- PVC sealed case bottom edges
- Printed vertical surfaces on case sides and headboards
- · Solid wood double-bolted legs on desks and tables